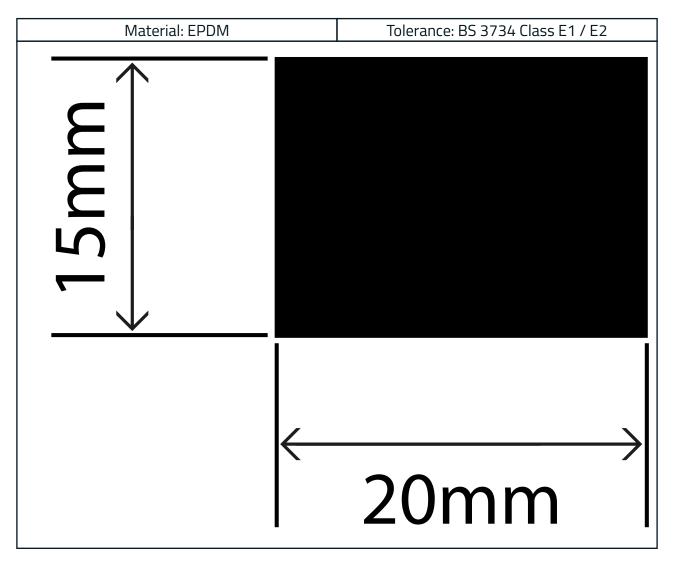

### **Extruded Hatchseal Profile**

Product Code: RC01113

Reference: RC20X15

#### Measurements:

| Height | Width |
|--------|-------|
| 15mm   | 20mm  |