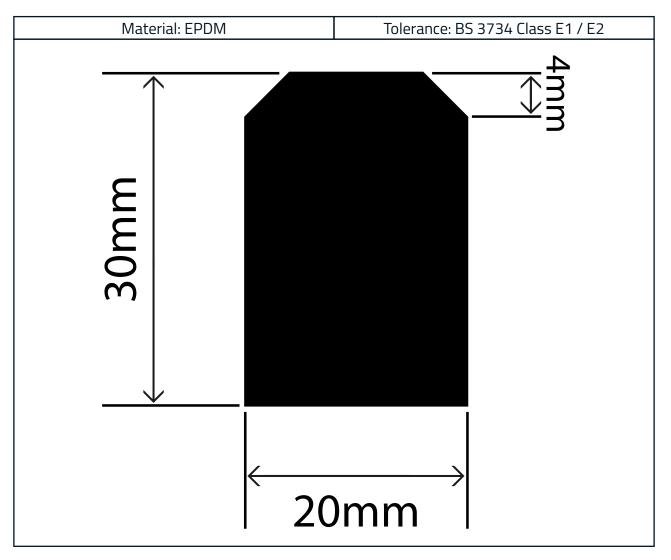

## **Extruded Hatchseal Profile**

Product Code: RC01113

Reference: RC20X30

### Measurements:

| Height | Width |
|--------|-------|
| 30mm   | 20mm  |