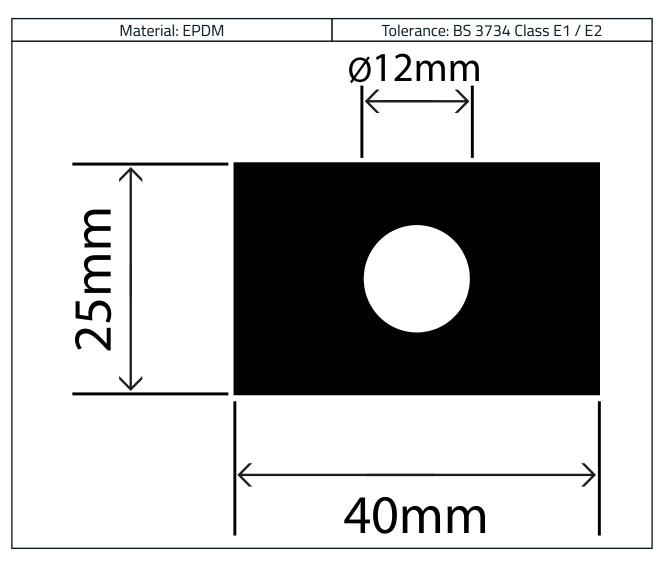

### **Extruded Hatchseal Profile**

Product Code: RC01113

Reference: RC40X25

#### Measurements:

| Height | Width |
|--------|-------|
| 25mm   | 40mm  |