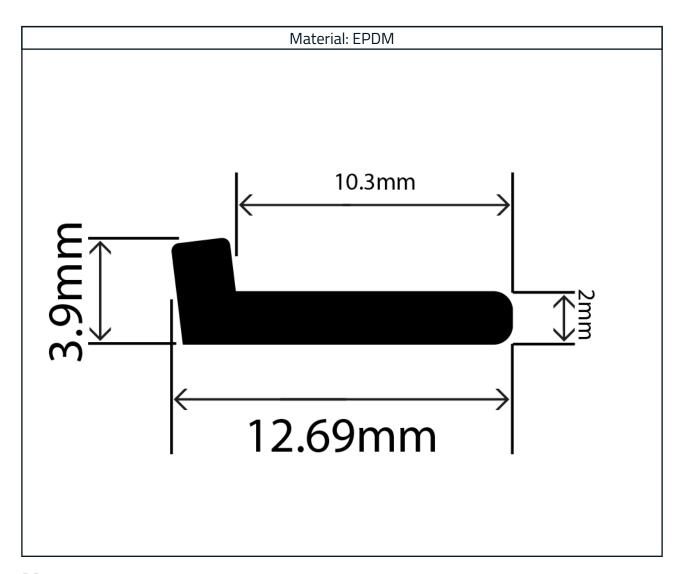

## **EPDM Rubber Angle Profile RCAP12.69X3.9L**

## **Measurements:**

| Height | Width   |
|--------|---------|
| 3.9mm  | 12.69mm |

The information contained on this product information sheet is to be used as guidance. The advice is given in good faith and does not constitute any guarantee or recommendation for suitability. The Rubber Company cannot be held liable for any damage caused by incorrect installation. We hereby reserve the right to change the technical information herewith without notification or prior agreement.