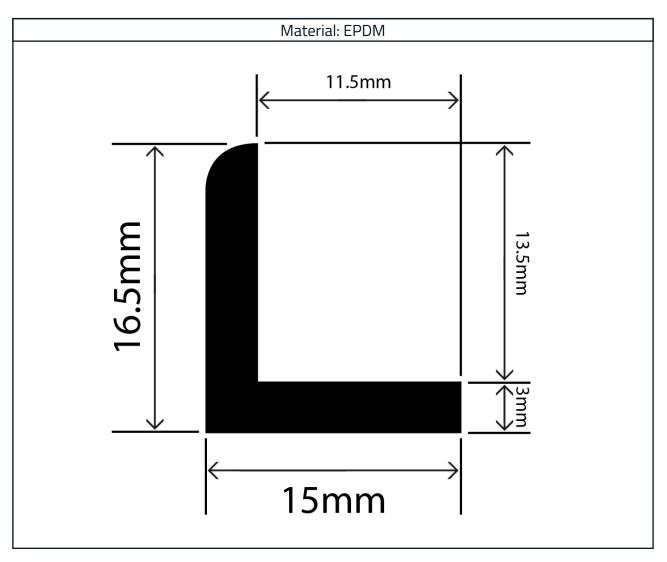

### EPDM Rubber Angle Profile RCAP15X16.5L

#### Measurements:

| Height | Width |
|--------|-------|
| 16.5mm | 15mm  |

The information contained on this product information sheet is to be used as guidance. The advice is given in good faith and does not constitute any guarantee or recommendation for suitability. The Rubber Company cannot be held liable for any damage caused by incorrect installation. We hereby reserve the right to change the technical information herewith without notification or prior agreement.