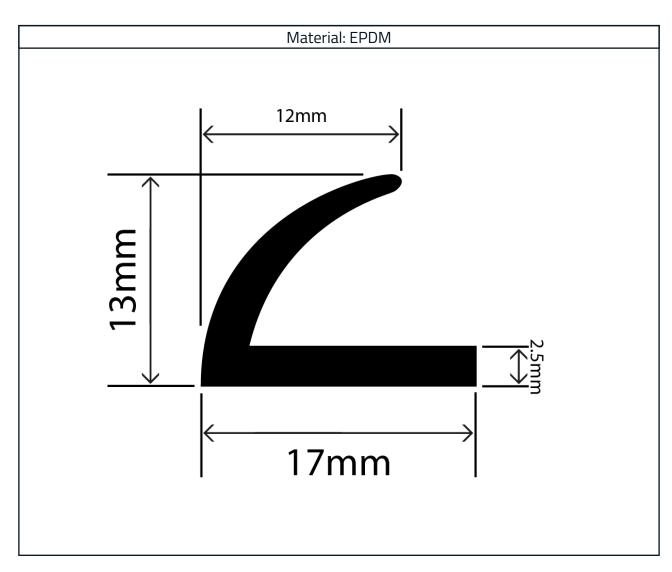

## **EPDM Rubber Angle Profile RCAP17X13L**

## **Measurements:**

| Height | Width |
|--------|-------|
| 13mm   | 17mm  |

The information contained on this product information sheet is to be used as guidance. The advice is given in good faith and does not constitute any guarantee or recommendation for suitability. The Rubber Company cannot be held liable for any damage caused by incorrect installation. We hereby reserve the right to change the technical information herewith without notification or prior agreement.