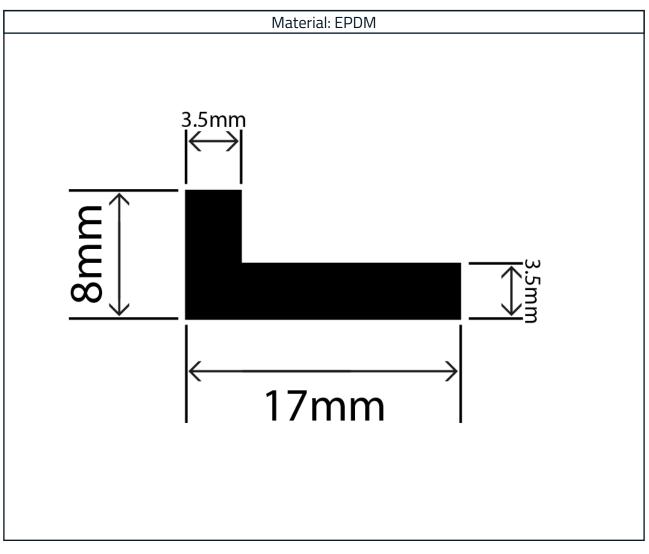

#### Measurements:

| Height | Width |
|--------|-------|
| 8mm    | 17mm  |

The information contained on this product information sheet is to be used as guidance. The advice is given in good faith and does not constitute any guarantee or recommendation for suitability. The Rubber Company cannot be held liable for any damage caused by incorrect installation. We hereby reserve the right to change the technical information herewith without notification or prior agreement.