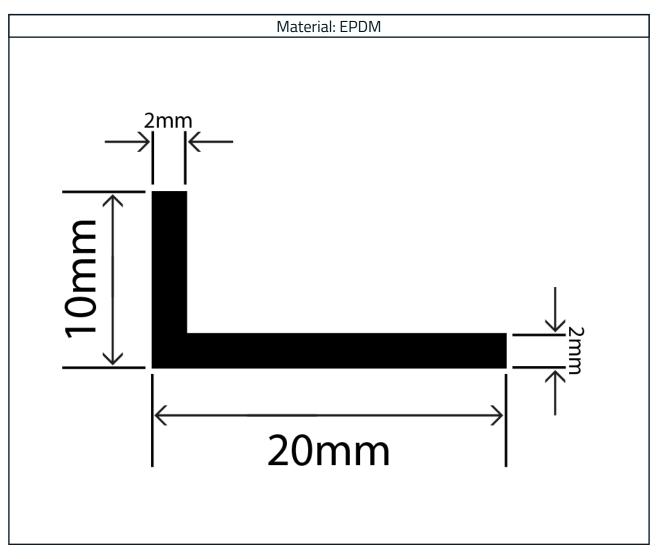

#### Measurements:

| Height | Width |
|--------|-------|
| 10mm   | 20mm  |

The information contained on this product information sheet is to be used as guidance. The advice is given in good faith and does not constitute any guarantee or recommendation for suitability. The Rubber Company cannot be held liable for any damage caused by incorrect installation. We hereby reserve the right to change the technical information herewith without notification or prior agreement.