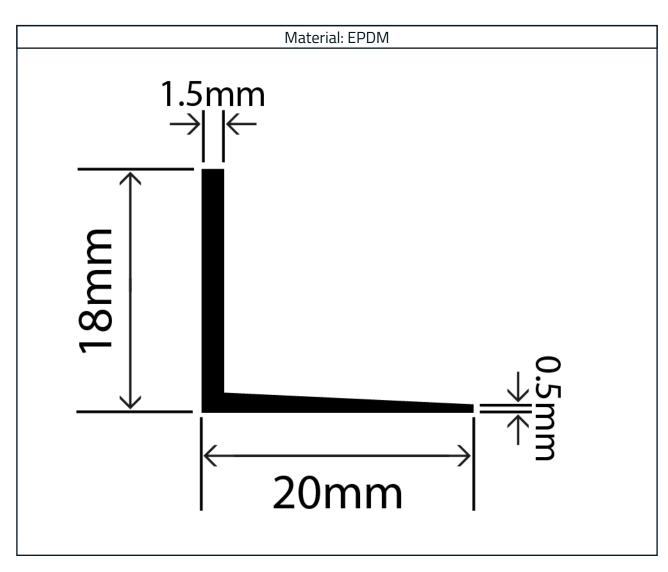

## **EPDM Rubber Angle Profile RCAP20X18W**

## **Measurements:**

| Height | Width |
|--------|-------|
| 18mm   | 20mm  |

The information contained on this product information sheet is to be used as guidance. The advice is given in good faith and does not constitute any guarantee or recommendation for suitability. The Rubber Company cannot be held liable for any damage caused by incorrect installation. We hereby reserve the right to change the technical information herewith without notification or prior agreement.