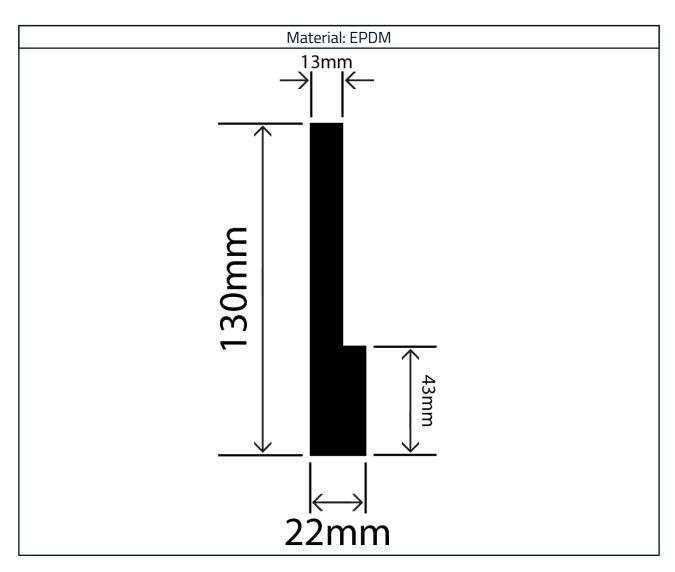

## **EPDM Rubber Angle Profile RCAP22X130W**

## **Measurements:**

| Height | Width |
|--------|-------|
| 130mm  | 22mm  |

The information contained on this product information sheet is to be used as guidance. The advice is given in good faith and does not constitute any guarantee or recommendation for suitability. The Rubber Company cannot be held liable for any damage caused by incorrect installation. We hereby reserve the right to change the technical information herewith without notification or prior agreement.