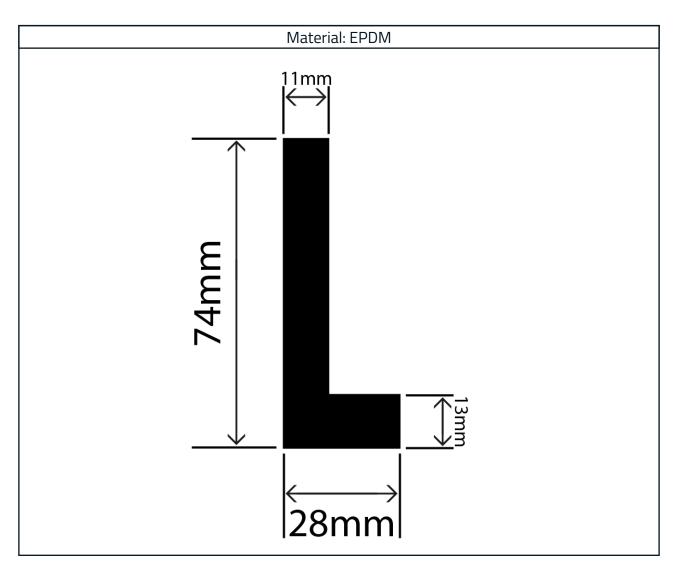

## **EPDM Rubber Angle Profile RCAP28X74W**

## **Measurements:**

| Height | Width |
|--------|-------|
| 74mm   | 28mm  |

The information contained on this product information sheet is to be used as guidance. The advice is given in good faith and does not constitute any guarantee or recommendation for suitability. The Rubber Company cannot be held liable for any damage caused by incorrect installation. We hereby reserve the right to change the technical information herewith without notification or prior agreement.