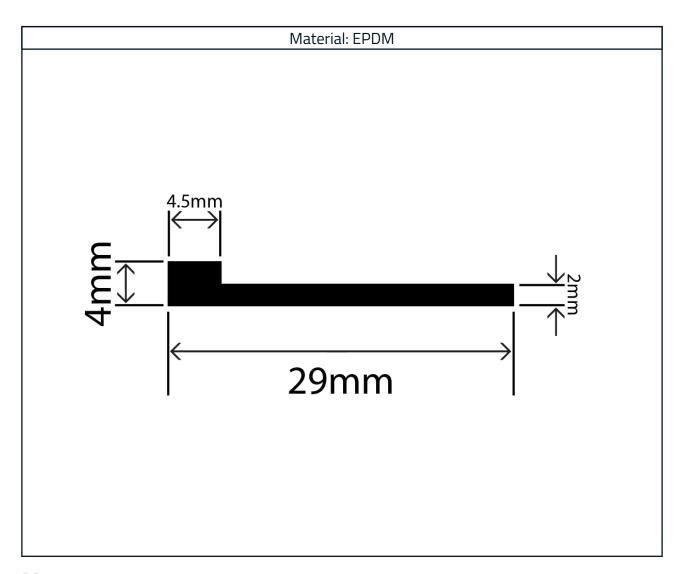

## **EPDM Rubber Angle Profile RCAP29X4L**

## **Measurements:**

| Height | Width |
|--------|-------|
| 4mm    | 29mm  |

The information contained on this product information sheet is to be used as guidance. The advice is given in good faith and does not constitute any guarantee or recommendation for suitability. The Rubber Company cannot be held liable for any damage caused by incorrect installation. We hereby reserve the right to change the technical information herewith without notification or prior agreement.