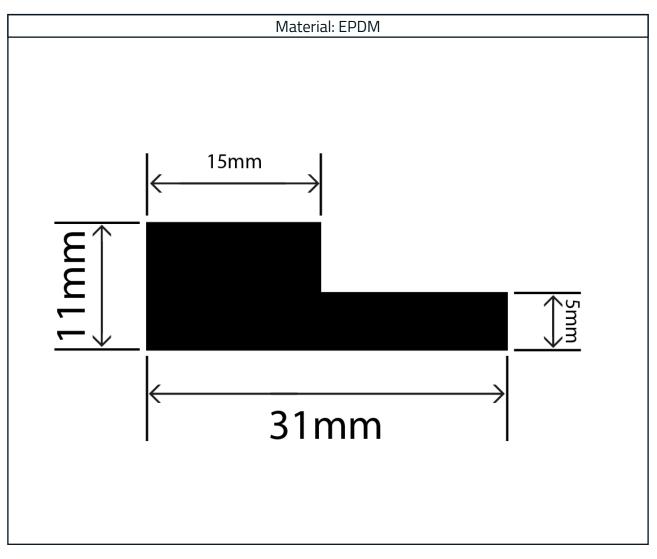

### EPDM Rubber Angle Profile RCAP31X11W

#### Measurements:

| Height | Width |
|--------|-------|
| 11mm   | 31mm  |

The information contained on this product information sheet is to be used as guidance. The advice is given in good faith and does not constitute any guarantee or recommendation for suitability. The Rubber Company cannot be held liable for any damage caused by incorrect installation. We hereby reserve the right to change the technical information herewith without notification or prior agreement.