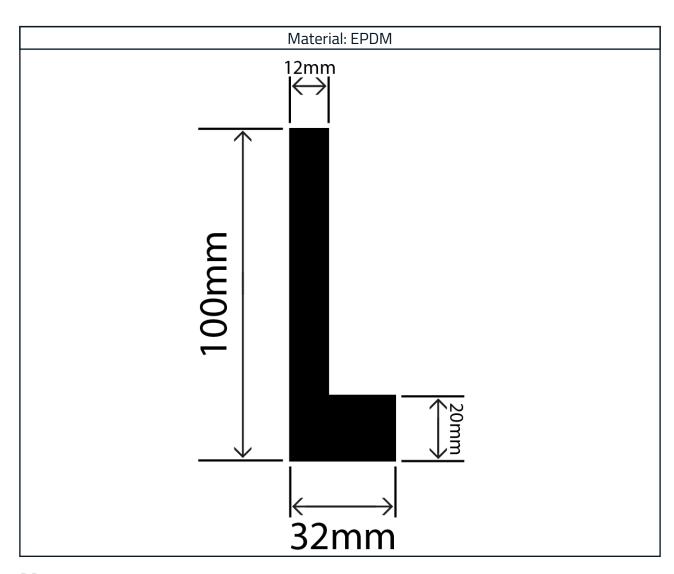

## **EPDM Rubber Angle Profile RCAP32X100W**

## **Measurements:**

| Height | Width |
|--------|-------|
| 100mm  | 32mm  |

The information contained on this product information sheet is to be used as guidance. The advice is given in good faith and does not constitute any guarantee or recommendation for suitability. The Rubber Company cannot be held liable for any damage caused by incorrect installation. We hereby reserve the right to change the technical information herewith without notification or prior agreement.