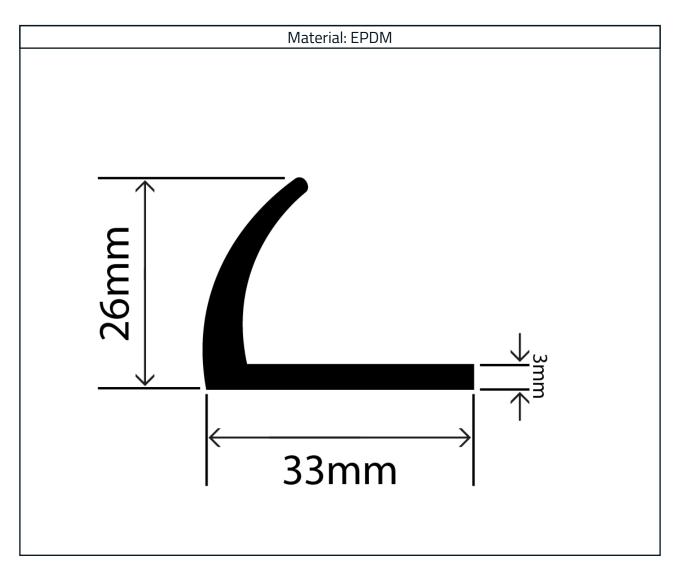

## **EPDM Rubber Angle Profile RCAP33X26W**

## **Measurements:**

| Height | Width |
|--------|-------|
| 26mm   | 33mm  |

The information contained on this product information sheet is to be used as guidance. The advice is given in good faith and does not constitute any guarantee or recommendation for suitability. The Rubber Company cannot be held liable for any damage caused by incorrect installation. We hereby reserve the right to change the technical information herewith without notification or prior agreement.