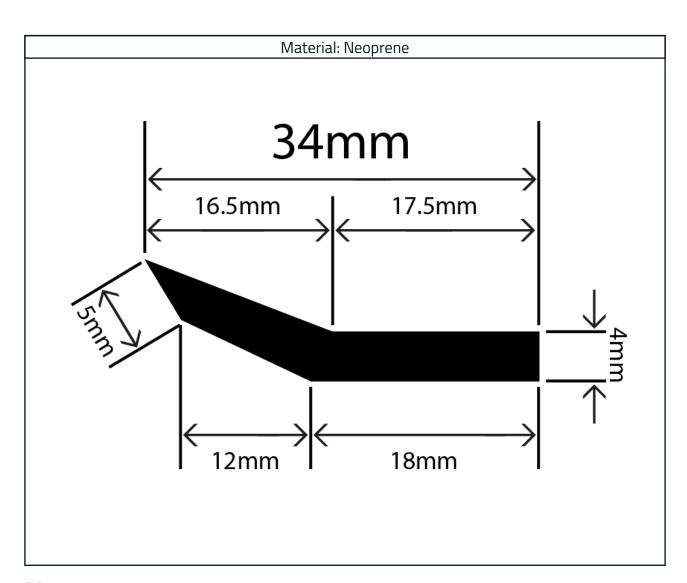

## Neoprene Rubber Angle Profile RCAP34X4L

## **Measurements:**

| Height | Width |
|--------|-------|
| 4mm    | 34mm  |

The information contained on this product information sheet is to be used as guidance. The advice is given in good faith and does not constitute any guarantee or recommendation for suitability. The Rubber Company cannot be held liable for any damage caused by incorrect installation. We hereby reserve the right to change the technical information herewith without notification or prior agreement.