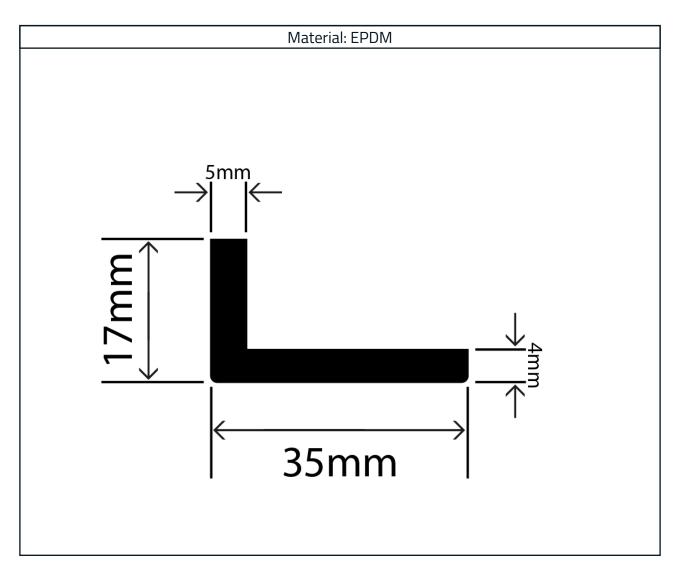

## **EPDM Rubber Angle Profile RCAP35X17W**

## **Measurements:**

| Height | Width |
|--------|-------|
| 17mm   | 35mm  |

The information contained on this product information sheet is to be used as guidance. The advice is given in good faith and does not constitute any guarantee or recommendation for suitability. The Rubber Company cannot be held liable for any damage caused by incorrect installation. We hereby reserve the right to change the technical information herewith without notification or prior agreement.