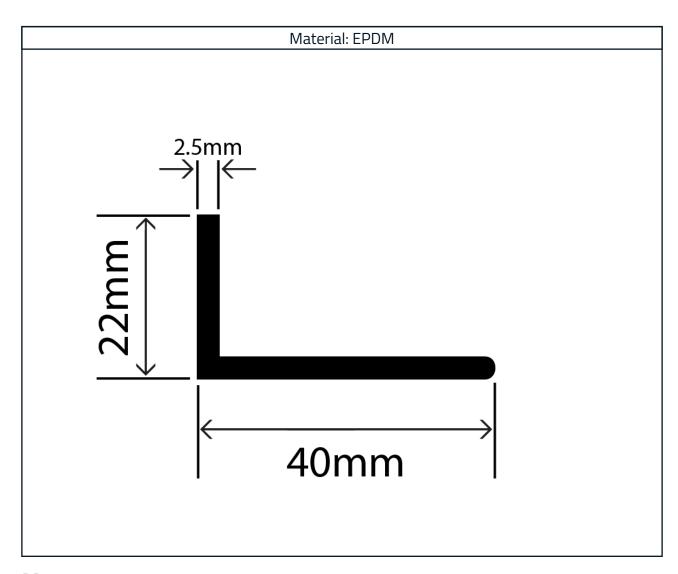

## **EPDM Rubber Angle Profile RCAP40X22L**

## **Measurements:**

| Height | Width |
|--------|-------|
| 22mm   | 40mm  |

The information contained on this product information sheet is to be used as guidance. The advice is given in good faith and does not constitute any guarantee or recommendation for suitability. The Rubber Company cannot be held liable for any damage caused by incorrect installation. We hereby reserve the right to change the technical information herewith without notification or prior agreement.