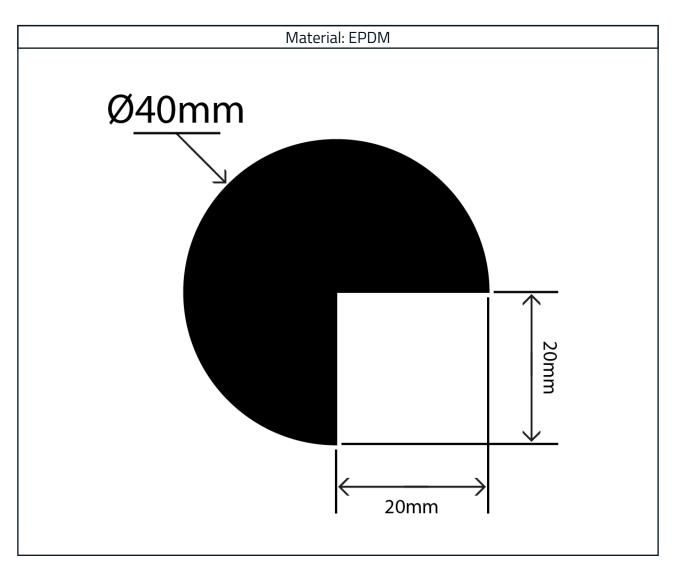

## **EPDM Rubber Angle Profile RCAP40X40W**

## **Measurements:**

| Height | Width |
|--------|-------|
| 40mm   | 40mm  |

The information contained on this product information sheet is to be used as guidance. The advice is given in good faith and does not constitute any guarantee or recommendation for suitability. The Rubber Company cannot be held liable for any damage caused by incorrect installation. We hereby reserve the right to change the technical information herewith without notification or prior agreement.