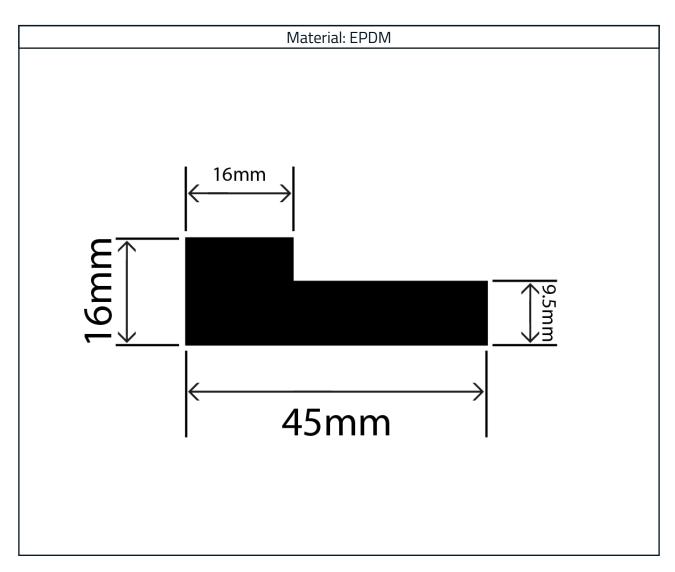

## **Measurements:**

| Height | Width |
|--------|-------|
| 16mm   | 45mm  |

The information contained on this product information sheet is to be used as guidance. The advice is given in good faith and does not constitute any guarantee or recommendation for suitability. The Rubber Company cannot be held liable for any damage caused by incorrect installation. We hereby reserve the right to change the technical information herewith without notification or prior agreement.