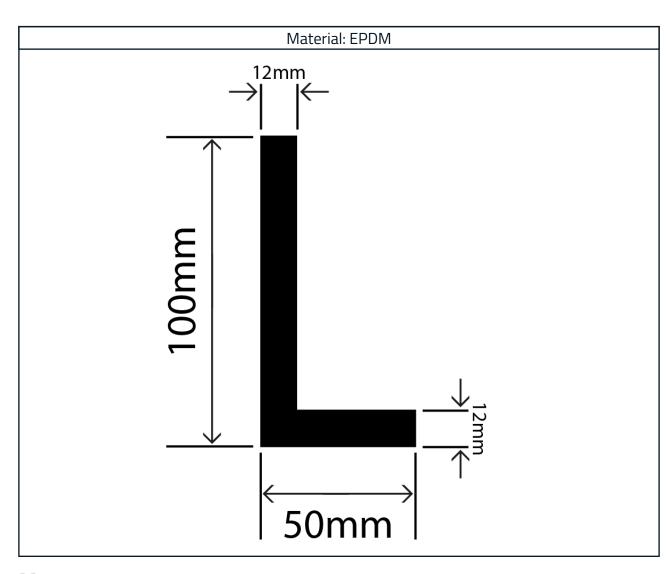

## **EPDM Rubber Angle Profile RCAP50X100W**

## **Measurements:**

| Height | Width |
|--------|-------|
| 100mm  | 50mm  |

The information contained on this product information sheet is to be used as guidance. The advice is given in good faith and does not constitute any guarantee or recommendation for suitability. The Rubber Company cannot be held liable for any damage caused by incorrect installation. We hereby reserve the right to change the technical information herewith without notification or prior agreement.