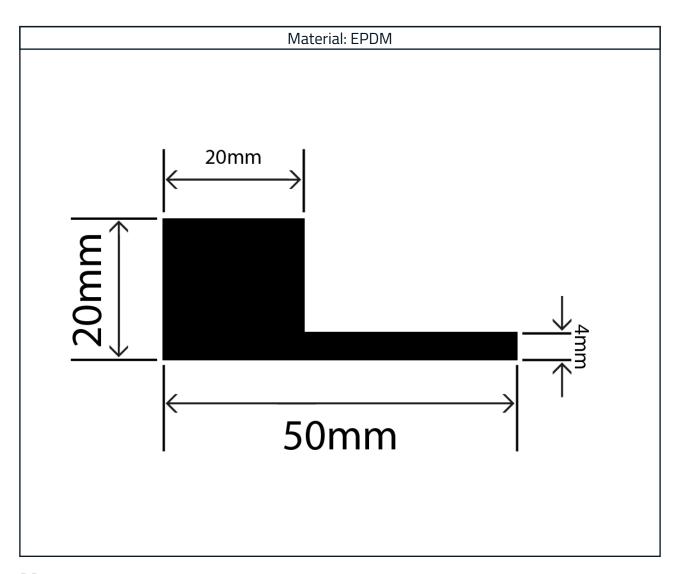

## **Measurements:**

| Height | Width |
|--------|-------|
| 20mm   | 50mm  |

The information contained on this product information sheet is to be used as guidance. The advice is given in good faith and does not constitute any guarantee or recommendation for suitability. The Rubber Company cannot be held liable for any damage caused by incorrect installation. We hereby reserve the right to change the technical information herewith without notification or prior agreement.