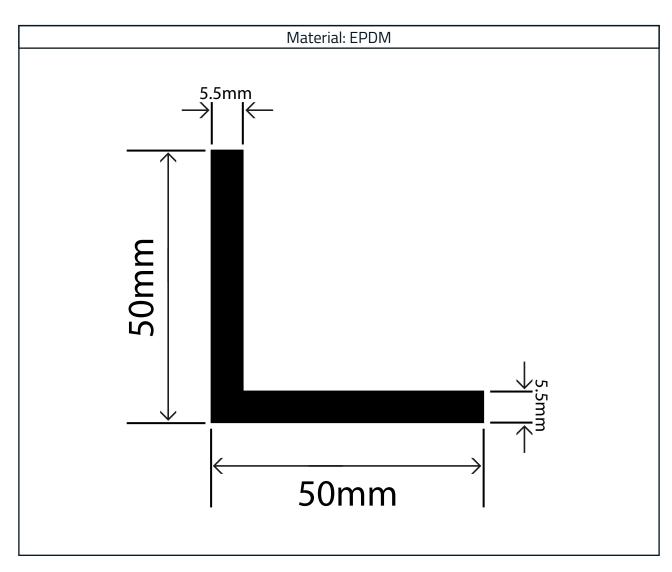

## **Measurements:**

| Height | Width |
|--------|-------|
| 50mm   | 50mm  |

The information contained on this product information sheet is to be used as guidance. The advice is given in good faith and does not constitute any guarantee or recommendation for suitability. The Rubber Company cannot be held liable for any damage caused by incorrect installation. We hereby reserve the right to change the technical information herewith without notification or prior agreement.