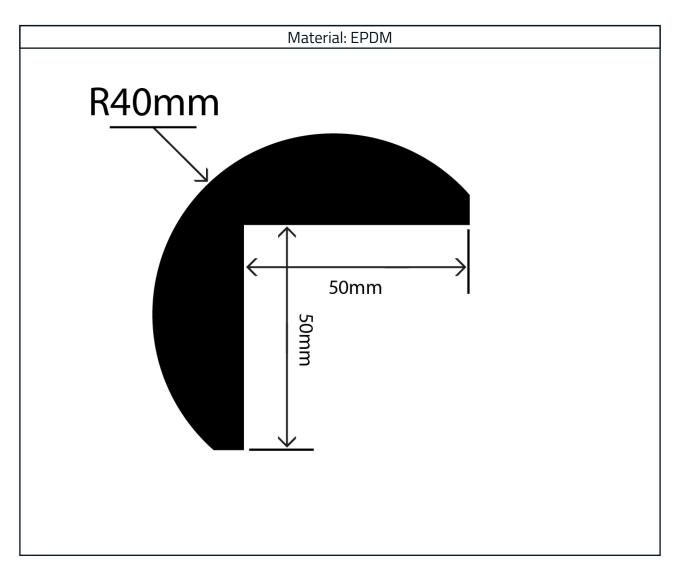

## **EPDM Rubber Angle Profile RCAP50X50/3W**

## **Measurements:**

| Height | Width |
|--------|-------|
| 50mm   | 50mm  |

The information contained on this product information sheet is to be used as guidance. The advice is given in good faith and does not constitute any guarantee or recommendation for suitability. The Rubber Company cannot be held liable for any damage caused by incorrect installation. We hereby reserve the right to change the technical information herewith without notification or prior agreement.