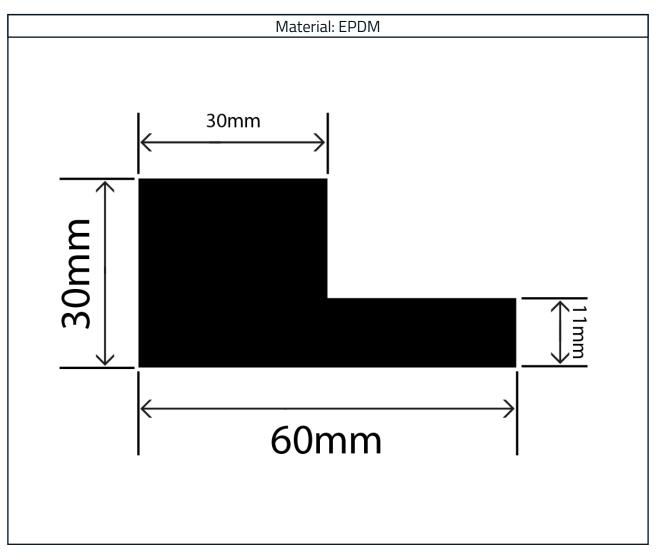

#### Measurements:

| Height | Width |
|--------|-------|
| 30mm   | 60mm  |

The information contained on this product information sheet is to be used as guidance. The advice is given in good faith and does not constitute any guarantee or recommendation for suitability. The Rubber Company cannot be held liable for any damage caused by incorrect installation. We hereby reserve the right to change the technical information herewith without notification or prior agreement.