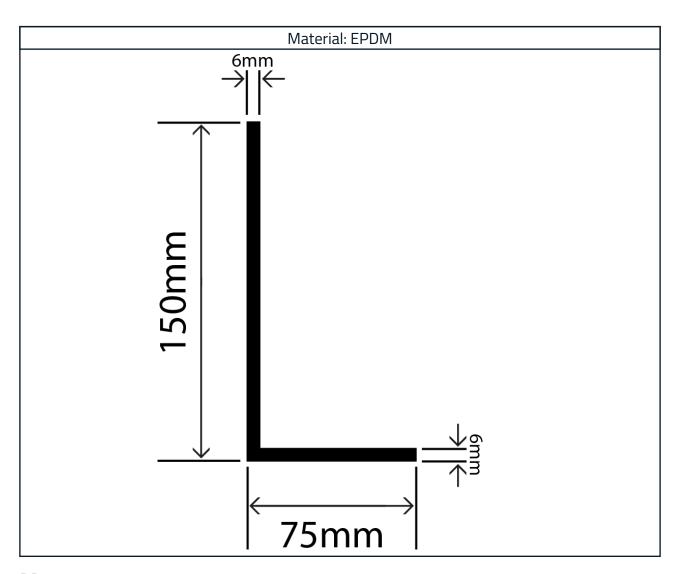

## **EPDM Rubber Angle Profile RCAP75X150W**

## **Measurements:**

| Height | Width |
|--------|-------|
| 150mm  | 75mm  |

The information contained on this product information sheet is to be used as guidance. The advice is given in good faith and does not constitute any guarantee or recommendation for suitability. The Rubber Company cannot be held liable for any damage caused by incorrect installation. We hereby reserve the right to change the technical information herewith without notification or prior agreement.