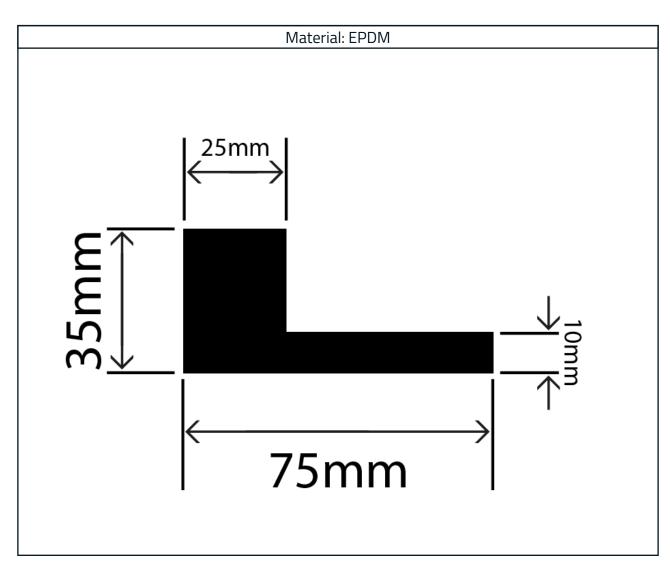

## **Measurements:**

| Height | Width |
|--------|-------|
| 35mm   | 75mm  |

The information contained on this product information sheet is to be used as guidance. The advice is given in good faith and does not constitute any guarantee or recommendation for suitability. The Rubber Company cannot be held liable for any damage caused by incorrect installation. We hereby reserve the right to change the technical information herewith without notification or prior agreement.