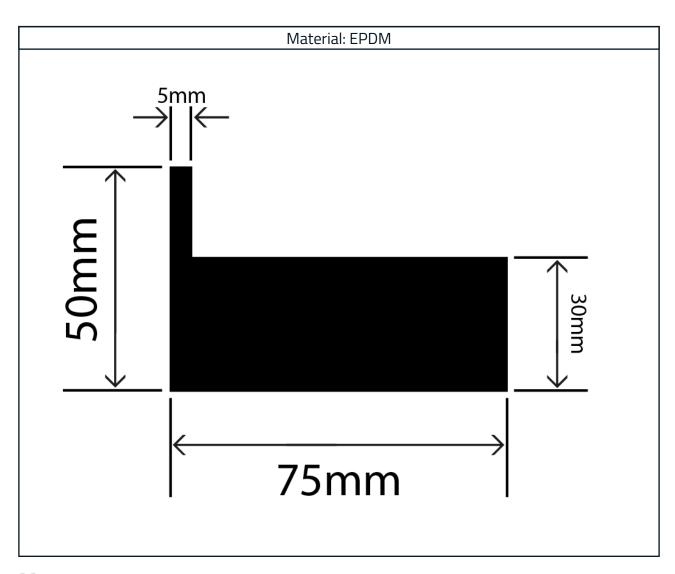

## **EPDM Rubber Angle Profile RCAP75X50W**

## **Measurements:**

| Height | Width |
|--------|-------|
| 50mm   | 75mm  |

The information contained on this product information sheet is to be used as guidance. The advice is given in good faith and does not constitute any guarantee or recommendation for suitability. The Rubber Company cannot be held liable for any damage caused by incorrect installation. We hereby reserve the right to change the technical information herewith without notification or prior agreement.