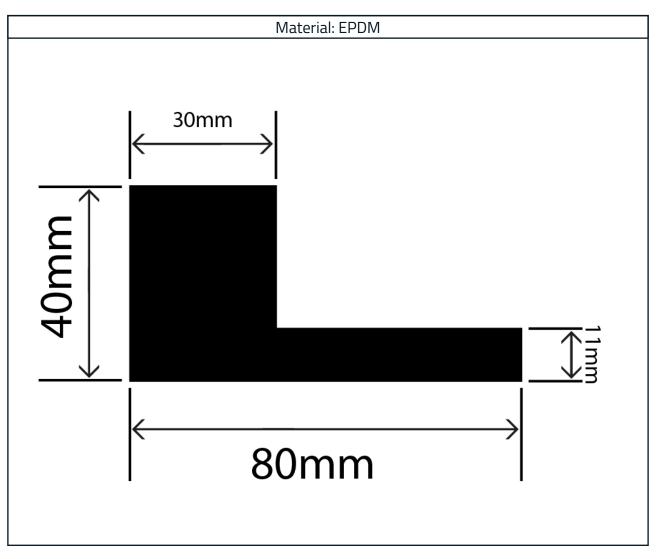

#### Measurements:

| Height | Width |
|--------|-------|
| 40mm   | 80mm  |

The information contained on this product information sheet is to be used as guidance. The advice is given in good faith and does not constitute any guarantee or recommendation for suitability. The Rubber Company cannot be held liable for any damage caused by incorrect installation. We hereby reserve the right to change the technical information herewith without notification or prior agreement.