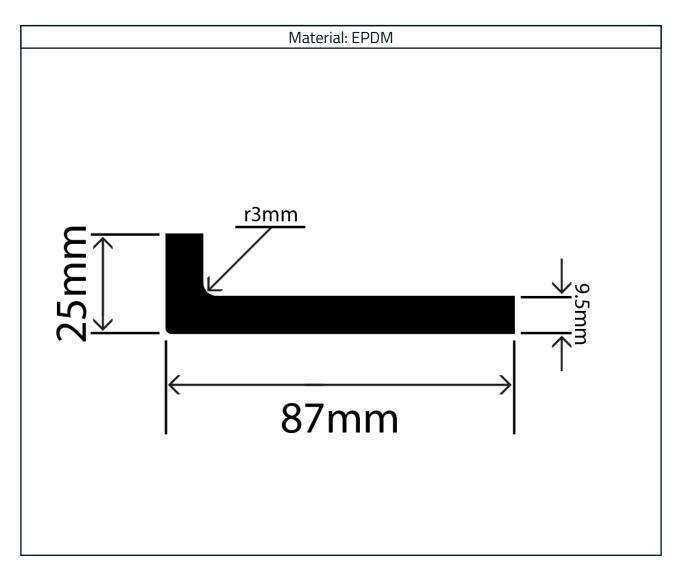

## **EPDM Rubber Angle Profile RCAP87X25W**

## **Measurements:**

| Height | Width |
|--------|-------|
| 25mm   | 87mm  |

The information contained on this product information sheet is to be used as guidance. The advice is given in good faith and does not constitute any guarantee or recommendation for suitability. The Rubber Company cannot be held liable for any damage caused by incorrect installation. We hereby reserve the right to change the technical information herewith without notification or prior agreement.