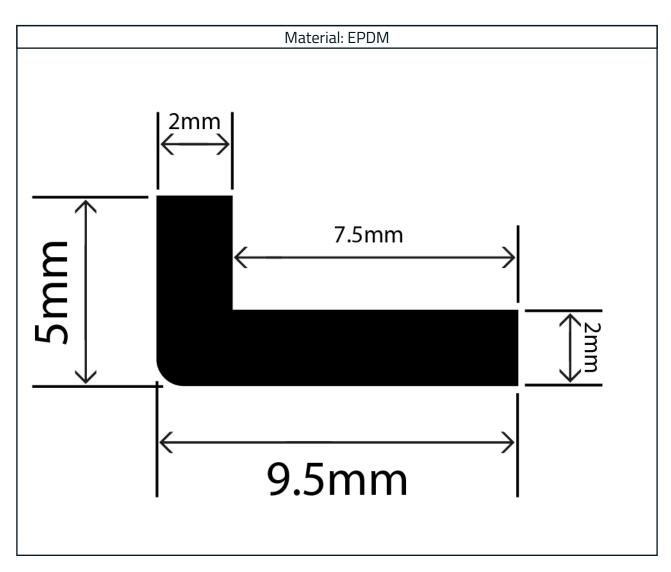

## **Measurements:**

| Height | Width |
|--------|-------|
| 5mm    | 9.5mm |

The information contained on this product information sheet is to be used as guidance. The advice is given in good faith and does not constitute any guarantee or recommendation for suitability. The Rubber Company cannot be held liable for any damage caused by incorrect installation. We hereby reserve the right to change the technical information herewith without notification or prior agreement.