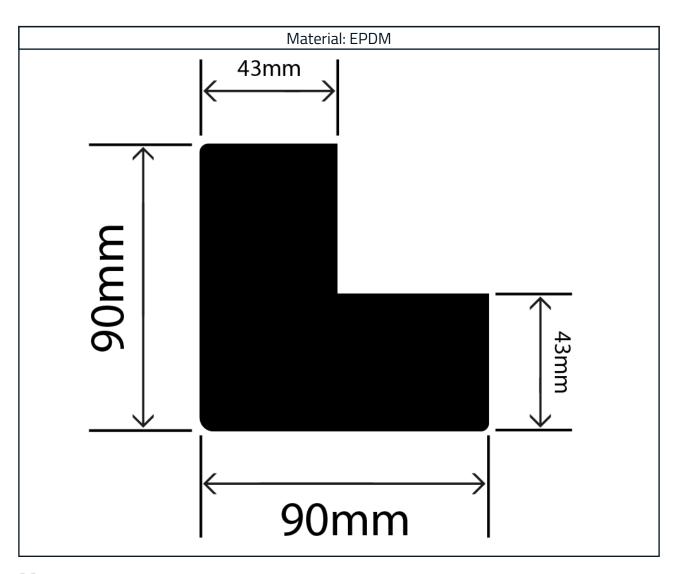

## **EPDM Rubber Angle Profile RCAP90X90W**

## **Measurements:**

| Height | Width |
|--------|-------|
| 90mm   | 90mm  |

The information contained on this product information sheet is to be used as guidance. The advice is given in good faith and does not constitute any guarantee or recommendation for suitability. The Rubber Company cannot be held liable for any damage caused by incorrect installation. We hereby reserve the right to change the technical information herewith without notification or prior agreement.