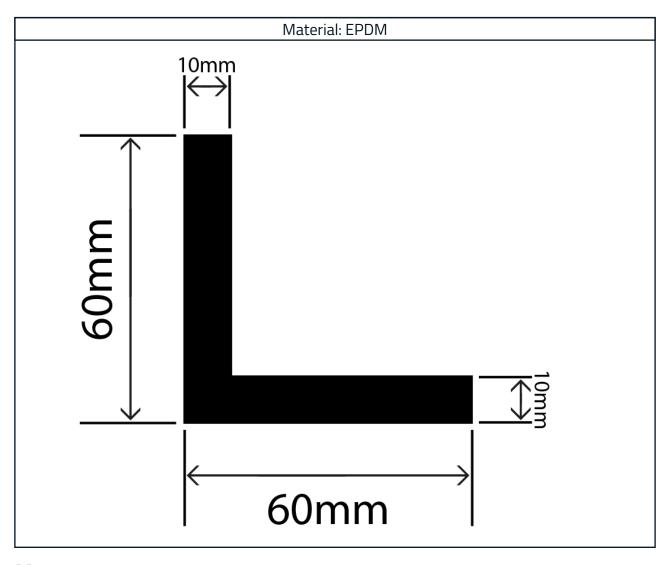

## **EPDM Rubber Angle Profile RCAP60X60L**

## **Measurements:**

| Height | Width |
|--------|-------|
| 60mm   | 60mm  |

The information contained on this product information sheet is to be used as guidance. The advice is given in good faith and does not constitute any guarantee or recommendation for suitability. The Rubber Company cannot be held liable for any damage caused by incorrect installation. We hereby reserve the right to change the technical information herewith without notification or prior agreement.