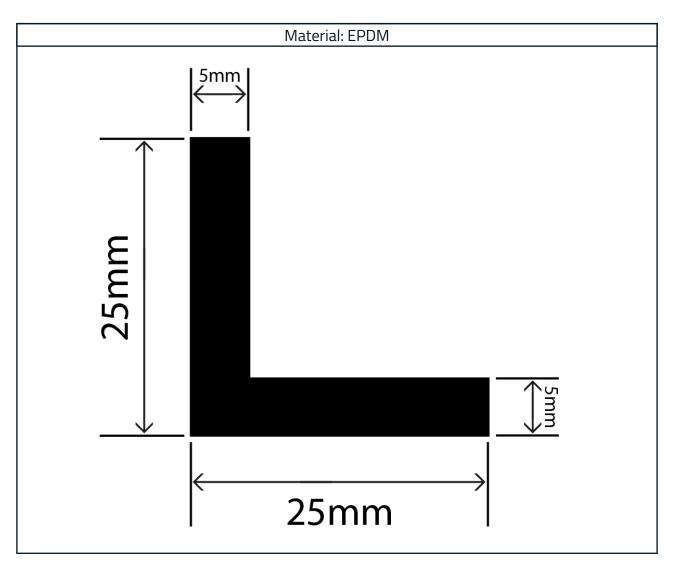

## EPDM Rubber Angle Profile RCAP25X25L

### Measurements:

| Height | Width |
|--------|-------|
| 25mm   | 25mm  |

The information contained on this product information sheet is to be used as guidance. The advice is given in good faith and does not constitute any guarantee or recommendation for suitability. The Rubber Company cannot be held liable for any damage caused by incorrect installation. We hereby reserve the right to change the technical information herewith without notification or prior agreement.