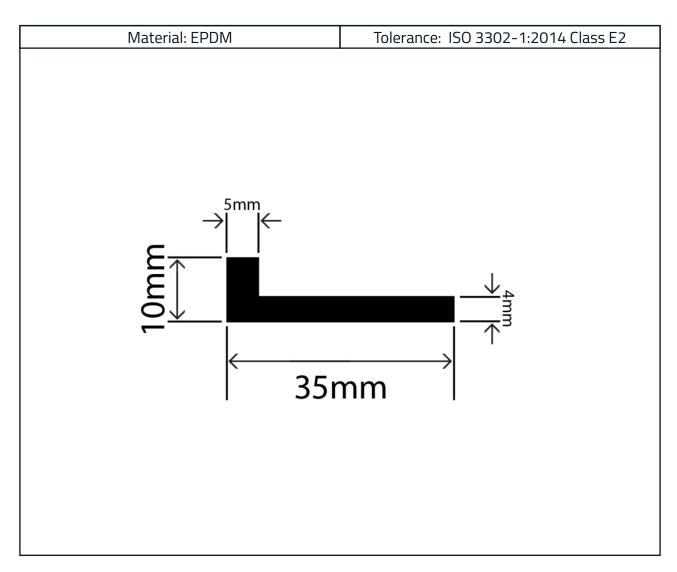

## EPDM Rubber Angle Profile - 35mm x 10mm

Product Code: RCAP35X10VE

## **Measurements:**

| Height | Width |
|--------|-------|
| 10mm   | 35mm  |

The information contained on this product information sheet is to be used as guidance. The advice is given in good faith and does not constitute any guarantee or recommendation for suitability. The Rubber Company cannot be held liable for any damage caused by incorrect installation. We hereby reserve the right to change the technical information herewith without notification or prior agreement.